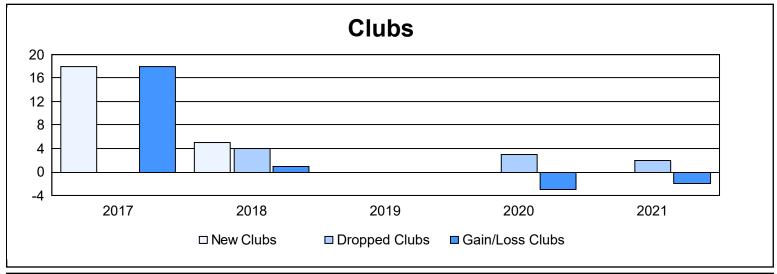

District 380 As of June 2021 Cumulative

| Year      | New<br>Clubs | Dropped<br>Clubs | Gain/<br>Loss<br>Clubs | New<br>Members | Charter<br>Members | Reinstate<br>Members | Transfer<br>Members | Total<br>Member<br>Added | Total<br>Members<br>Dropped | Gain/<br>Loss<br>Members |
|-----------|--------------|------------------|------------------------|----------------|--------------------|----------------------|---------------------|--------------------------|-----------------------------|--------------------------|
| 2016-2017 | 18           | 0                | 18                     | 672            | 562                | 43                   | 23                  | 1,300                    | 754                         | 546                      |
| 2017-2018 | 5            | 4                | 1                      | 510            | 377                | 208                  | 35                  | 1,130                    | 2,038                       | -908                     |
| 2018-2019 | 0            | 0                | 0                      | 192            | 70                 | 63                   | 52                  | 377                      | 919                         | -542                     |
| 2019-2020 | 0            | 3                | -3                     | 0              | 106                | 65                   | 63                  | 234                      | 694                         | -460                     |
| 2020-2021 | 0            | 2                | -2                     | 467            | 58                 | 29                   | 135                 | 689                      | 621                         | 68                       |
| Average   | 5            | 2                | 3                      | 368            | 235                | 82                   | 62                  | 746                      | 1,005                       | -259                     |