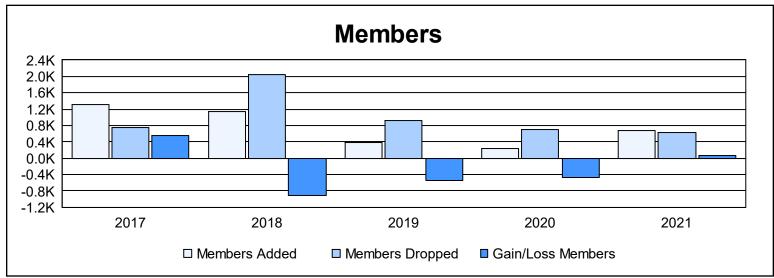

District 380 As of June 2021 Cumulative

| Year      | New<br>Clubs | Dropped<br>Clubs | Gain/<br>Loss<br>Clubs | New<br>Members | Charter<br>Members | Reinstate<br>Members | Transfer<br>Members | Total<br>Member<br>Added | Total<br>Members<br>Dropped | Gain/<br>Loss<br>Members |
|-----------|--------------|------------------|------------------------|----------------|--------------------|----------------------|---------------------|--------------------------|-----------------------------|--------------------------|
| 2016-2017 | 18           | 0                | 18                     | 672            | 562                | 43                   | 23                  | 1,300                    | 754                         | 546                      |
| 2017-2018 | 5            | 4                | 1                      | 510            | 377                | 208                  | 35                  | 1,130                    | 2,038                       | -908                     |
| 2018-2019 | 0            | 0                | 0                      | 192            | 70                 | 63                   | 52                  | 377                      | 919                         | -542                     |
| 2019-2020 | 0            | 3                | -3                     | 0              | 106                | 65                   | 63                  | 234                      | 694                         | -460                     |
| 2020-2021 | 0            | 2                | -2                     | 467            | 58                 | 29                   | 135                 | 689                      | 621                         | 68                       |
| Average   | 5            | 2                | 3                      | 368            | 235                | 82                   | 62                  | 746                      | 1,005                       | -259                     |